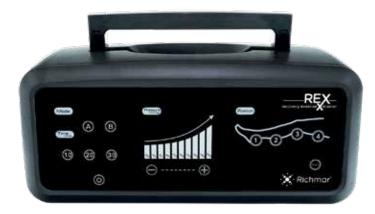

## **Combo Pneumatic Compression System**

Introducing the REX - Richmar's
Recovery Exercise X-Trainer. The REX is
an air pressure massager with four-part
sequential leg compression. This device
boosts circulation during use and relieves
minor muscle aches, pains and fatigue.
The REX includes a pump and lower
extremity garments, available in two
sizes. The REX is high quality and
durable, ensuring a long-lasting
experience and uninterrupted
performance.

## FEATURES:

- Two Treatment Modes
- · Three Time Settings 10, 20 and 30 Minutes
- Adjustable Pressure Settings
- Four Part Sequential Compression
- · Universal and Large Sizing
- Includes Richmar Backpack to Take Your REX on the Go