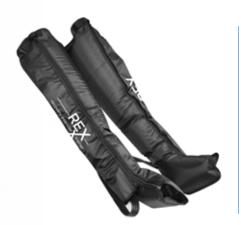

## **Combo Pneumatic Compression System**

Introducing the REX - Richmar's
Recovery Exercise X-Trainer. The REX is
an air pressure massager with four-part
sequential leg compression. This device
boosts circulation during use and relieves
minor muscle aches, pains and fatigue.
The REX includes a pump and lower
extremity garments, available in two
sizes. The REX is high quality and
durable, ensuring a long-lasting
experience and uninterrupted
performance.

## FEATURES:

- Two Treatment Modes
- · Three Time Settings 10, 20 and 30 Minutes
- Adjustable Pressure Settings
- Four Part Sequential Compression
- · Universal and Large Sizing
- Includes Richmar Backpack to Take Your REX on the Go